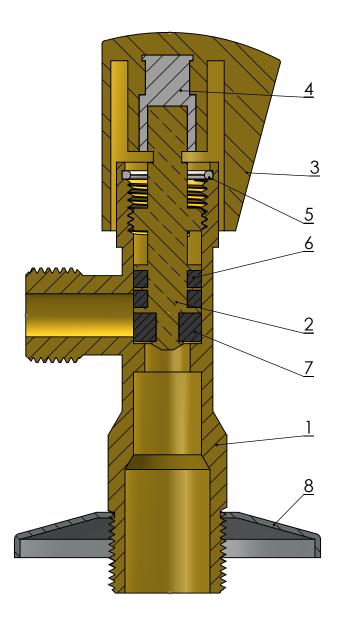

## **Technical Data Sheet**

Range Angle Valve

**Code** AV103.1

**Description** Angle Valves CP

| Number | Component        | Material                                                                                                                                                                                                                       |
|--------|------------------|--------------------------------------------------------------------------------------------------------------------------------------------------------------------------------------------------------------------------------|
| 1      | Body             | CW617N                                                                                                                                                                                                                         |
| 2      | Spindle          | CW614N                                                                                                                                                                                                                         |
| 3      | Handle           | CW617N                                                                                                                                                                                                                         |
| 4      | Indice           | Polypropylene                                                                                                                                                                                                                  |
| 5      | Thrust<br>Washer | Stainless Steel                                                                                                                                                                                                                |
| 6      | O Ring           | Nitrile (Acrylonitile Butadiene) components<br>N8118F Black coloured compression moulded<br>'O' ring and gaskets. Shore hardness between<br>50&90. Tested in radii sizes between<br>0.3mm&3.5mm. For use with water up to 85°C |
| 7      | O Ring           | Nitrile (Acrylonitile Butadiene) components<br>N7118F Black coloured compression moulded<br>'O' ring and gaskets. Shore hardness between<br>50&90. Tested in radii sizes between<br>0.3mm&3.5mm. For use with water up to 85°C |
| 8      | Rosette          | Chrome plate Steel                                                                                                                                                                                                             |